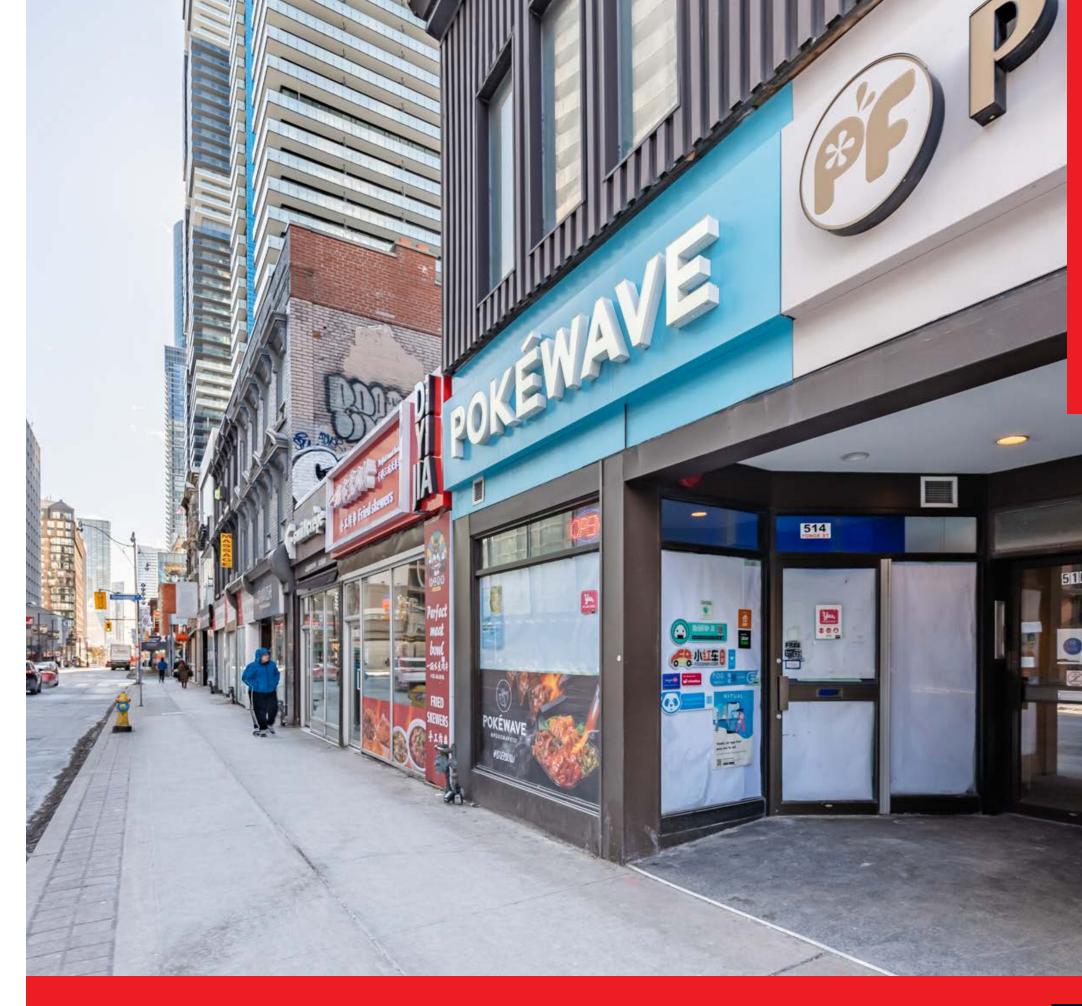

# 514 YONGE STREET

### **HIGHLIGHTS**

- Excellent opportunity for signage and branding
- Direct loading access off rear laneway
- Steps from Wellesley and College Subway Stations
- High pedestrian and vehicular traffic
- Neighbouring tenants include: LCBO, McDonald's, Starbucks, and Tim Hortons
- Transit Score 100 and Walk Score 100
- Lower level included