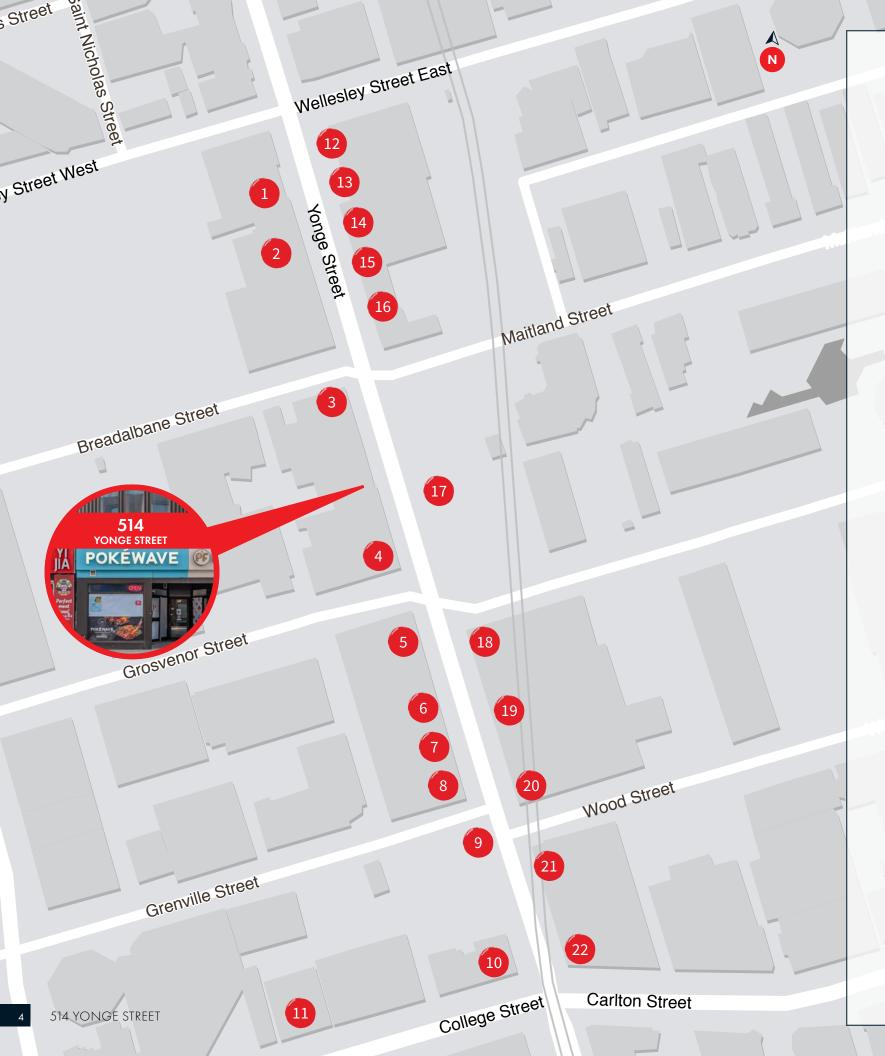

### Mearby retailers & developments

- 1 McDonald's
- 2 Available
- 3 The Fry
- 4 A&W
- 5 Proposed 45 Storey Mixed-Use Development (423 Residential Units)
- 6 Menchies
- Wine Rack
- 8 McDonald's
- 9 YC Condos (600 Residential Units)
- 10 Available
- W Burger Bar

- 12 Scotiabank
- 13 Tim Hortons
- 14 LBCO
- 15 Dollarama
- 16 Public Mobile
- Tea House Condos (608 Residential Units)
- 18 Wendy's
- 19 Courtyard by Marriott
- 20 Second Cup
- 21 Pizza Pizza
- 22 Shoppers Drug Mart