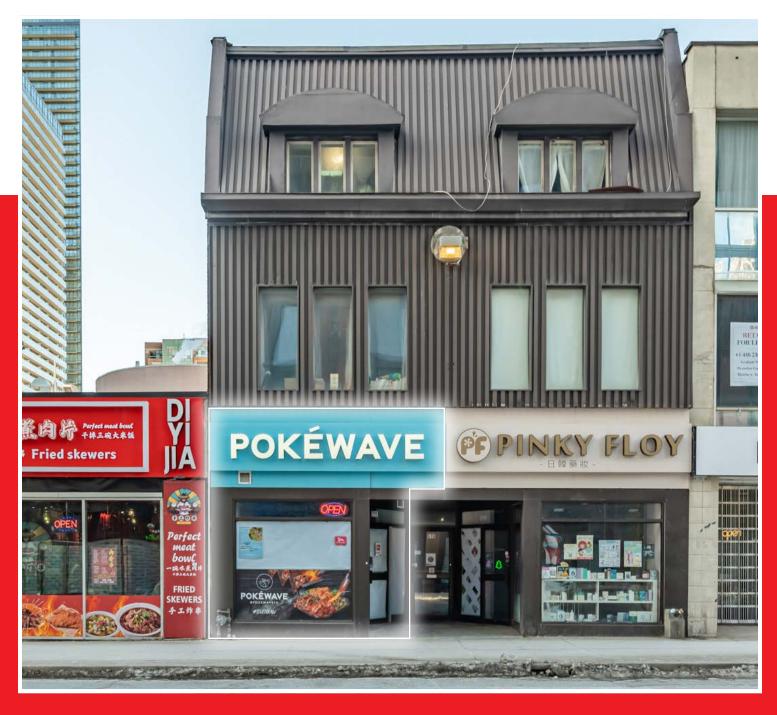

# 514 YONGE STREET

### **HIGHLIGHTS**

- Excellent opportunity for signage and branding
- Direct loading access off rear laneway
- Steps from Wellesley and College Subway Stations
- High pedestrian and vehicular traffic
- Neighbouring tenants include: LCBO, McDonald's, Starbucks, and Tim Hortons
- Transit Score 100 and Walk Score 100
- Lower level included